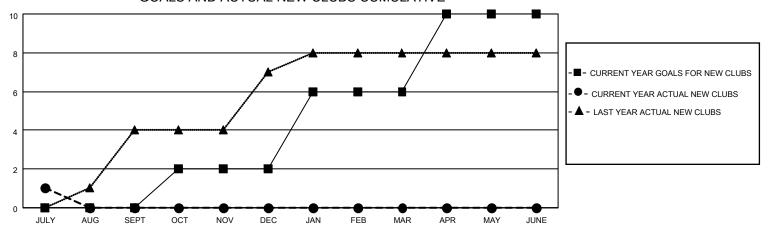

## MONTHLY MEMBERSHIP PROGRESS REPORT

LOCATION INDIA District 321 E Results as of: 7/31/2021

| Clubs         |               |             |               | Members               |                        |                         |                                                    |  |
|---------------|---------------|-------------|---------------|-----------------------|------------------------|-------------------------|----------------------------------------------------|--|
|               | RESULTS FOR   | R 2021-2022 |               | RESULTS FOR 2021-2022 |                        |                         |                                                    |  |
| QUARTER       | NEW CLUB GOAL | NEW CLUBS   | DROPPED CLUBS | QUARTER MEM           | BER GROWTH NET<br>GOAL | MEMBER GROWTH<br>ACTUAL | DROPPED<br>MEMBERS ACTUAL<br>(including transfers) |  |
| JULY/AUG/SEPT | 0             | 1           | 0             | JULY/AUG/SEPT         | 10                     | 59                      | 11                                                 |  |
| OCT/NOV/DEC   | 2             | 0           | 0             | OCT/NOV/DEC           | 40                     | 0                       | 0                                                  |  |
| JAN/FEB/MAR   | 4             | 0           | 0             | JAN/FEB/MAR           | 80                     | 0                       | 0                                                  |  |
| APR/MAY/JUNE  | 4             | 0           | 0             | APR/MAY/JUNE          | 80                     | 0                       | 0                                                  |  |

## GOALS AND ACTUAL NEW CLUBS CUMULATIVE