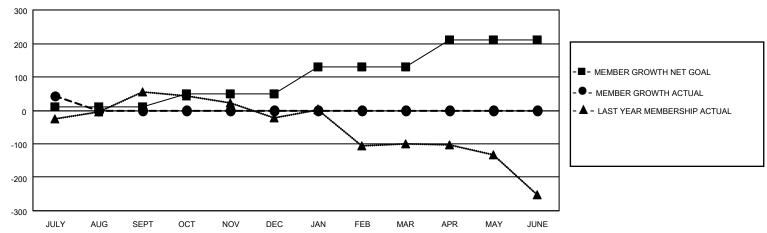

## MONTHLY MEMBERSHIP PROGRESS REPORT

LOCATION INDIA District 321 E Results as of: 7/31/2021

| Clubs         |               |             |               | Members               |                        |                         |                                                    |  |
|---------------|---------------|-------------|---------------|-----------------------|------------------------|-------------------------|----------------------------------------------------|--|
|               | RESULTS FOR   | R 2021-2022 |               | RESULTS FOR 2021-2022 |                        |                         |                                                    |  |
| QUARTER       | NEW CLUB GOAL | NEW CLUBS   | DROPPED CLUBS | QUARTER MEM           | BER GROWTH NET<br>GOAL | MEMBER GROWTH<br>ACTUAL | DROPPED<br>MEMBERS ACTUAL<br>(including transfers) |  |
| JULY/AUG/SEPT | 0             | 1           | 0             | JULY/AUG/SEPT         | 10                     | 59                      | 11                                                 |  |
| OCT/NOV/DEC   | 2             | 0           | 0             | OCT/NOV/DEC           | 40                     | 0                       | 0                                                  |  |
| JAN/FEB/MAR   | 4             | 0           | 0             | JAN/FEB/MAR           | 80                     | 0                       | 0                                                  |  |
| APR/MAY/JUNE  | 4             | 0           | 0             | APR/MAY/JUNE          | 80                     | 0                       | 0                                                  |  |

## GOALS AND ACTUAL MEMBERS CUMULATIVE

| DROPPED CLUBS: 0 |    | 11 CLUBS OF 96 ADDED 1 OR MORE<br>NEW MEMBERS | GENDER DISTRIBUTION  MALE 1,836 (63.82%)  FEMALE 1,041 (36.18%) |                 |       |
|------------------|----|-----------------------------------------------|-----------------------------------------------------------------|-----------------|-------|
| DROPPED MEMBERS  |    |                                               | FEWALE                                                          | 1,041 (30.1070) |       |
| DECEASED         | 0  | CLICK HERE FOR CUMULATIVE                     | TOTAL FAMILY UNIT MEMBERS                                       |                 | 2,143 |
| CLUB CANCELLED   | 0  | MEMBERSHIP DATA                               | EANULY MEMBER                                                   | O DANINO HALE   | 1.416 |
| OTHER 11         |    |                                               | FAMILY MEMBERS PAYING HALF DUES                                 |                 | 1,410 |
| TOTAL            | 11 |                                               | BOEG                                                            |                 |       |